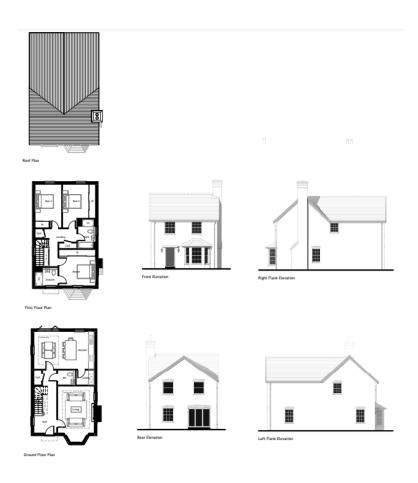

# 22/1001 Westcroft Park Farm Windlesham Road Chobham Woking Surrey GU24 8SN Plans & Photos

#### Location Plan



#### Existing site sections





Existing Section CC



Existing Section DD

#### **Building Heights Plan**



# Housing Mix



#### Street Scene (from Windlesham Road)



# Street Elevation (from within the site)



# Street Elevations (from within the site)



#### **Proposed Site Sections**



Proposed Section DD

# Plot 3 Plans & Elevations



# Plot 4 Plans & Elevations



#### Plot 5 Plans & Elevations



#### Plots 6&12 Plans & Elevations



#### Plots 7-11 Plans & Elevations





#### Plots 13&14 Plans & Elevations









#### Plots 15&16 Plans & Elevations









#### Plot 17 Plans & Elevations



#### Plot 18 Plans & Elevations



#### Plan 19 Plans & Elevations



#### Plot 20 Plans & Elevations















#### Proposed CGI's



















#### **Existing Views & Photos**