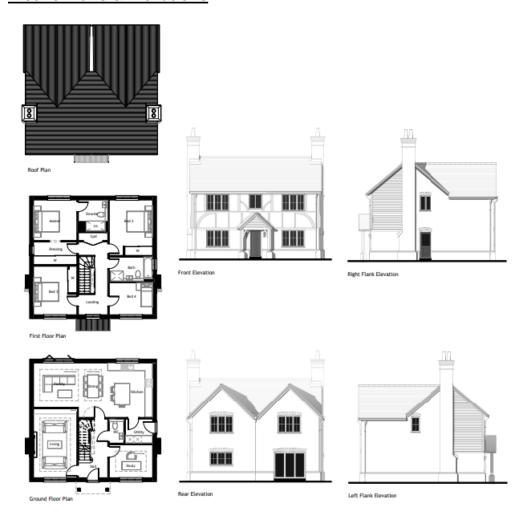

# 22/1001 Westcroft Park Farm Windlesham Road Chobham Woking Surrey GU24 8SN Plans & Photos

#### Location Plan



#### Existing site sections





Existing Section CC



Existing Section DD

#### **Building Heights Plan**



# Housing Mix



#### Street Scene (from Windlesham Road)



# Street Elevation (from within the site)



# Street Elevations (from within the site)



#### **Proposed Site Sections**



Proposed Section DD

# Plot 3 Plans & Elevations



# Plot 4 Plans & Elevations



#### Plot 5 Plans & Elevations



#### Plots 6&12 Plans & Elevations



#### Plots 7-11 Plans & Elevations





#### Plots 13&14 Plans & Elevations









#### Plots 15&16 Plans & Elevations









#### Plot 17 Plans & Elevations



#### Plot 18 Plans & Elevations



#### Plan 19 Plans & Elevations



#### Plot 20 Plans & Elevations















#### Proposed CGI's



















#### **Existing Views & Photos**