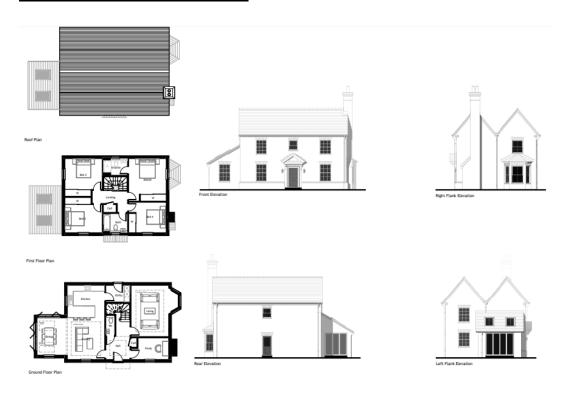

# 22/1001 Westcroft Park Farm Windlesham Road Chobham Woking Surrey GU24 8SN Plans & Photos

#### Location Plan



#### Existing site sections





Existing Section CC



Existing Section DD

#### **Building Heights Plan**



# Housing Mix



#### Street Scene (from Windlesham Road)



# Street Elevation (from within the site)



# Street Elevations (from within the site)



#### **Proposed Site Sections**



Proposed Section DD

# Plot 3 Plans & Elevations



# Plot 4 Plans & Elevations



#### Plot 5 Plans & Elevations



#### Plots 6&12 Plans & Elevations



#### Plots 7-11 Plans & Elevations





#### Plots 13&14 Plans & Elevations









#### Plots 15&16 Plans & Elevations









#### Plot 17 Plans & Elevations



#### Plot 18 Plans & Elevations



#### Plan 19 Plans & Elevations



#### Plot 20 Plans & Elevations















#### Proposed CGI's



















#### **Existing Views & Photos**