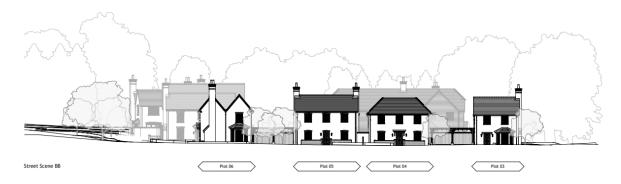

# Street Elevation (from within the site)

# Street Elevations (from within the site)