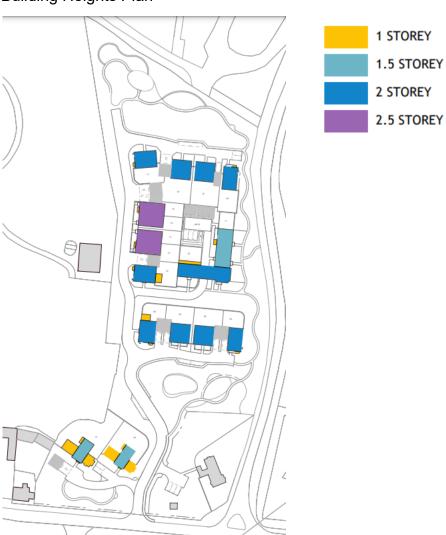

# 22/1001 Westcroft Park Farm Windlesham Road Chobham Woking Surrey GU24 8SN Plans & Photos

#### Location Plan



#### Existing site sections





Existing Section CC



Existing Section DD

#### **Building Heights Plan**



# Housing Mix



#### Street Scene (from Windlesham Road)



# Street Elevation (from within the site)



# Street Elevations (from within the site)



#### **Proposed Site Sections**



Proposed Section DD

# Plot 3 Plans & Elevations



# Plot 4 Plans & Elevations



#### Plot 5 Plans & Elevations



#### Plots 6&12 Plans & Elevations



#### Plots 7-11 Plans & Elevations





#### Plots 13&14 Plans & Elevations









#### Plots 15&16 Plans & Elevations









#### Plot 17 Plans & Elevations



#### Plot 18 Plans & Elevations



#### Plan 19 Plans & Elevations



#### Plot 20 Plans & Elevations















#### Proposed CGI's



















#### **Existing Views & Photos**