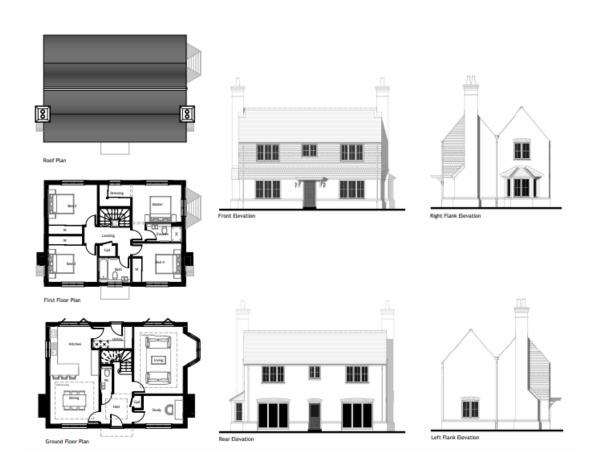

# 22/1001 Westcroft Park Farm Windlesham Road Chobham Woking Surrey GU24 8SN Plans & Photos

#### Location Plan



#### Existing site sections





Existing Section CC



Existing Section DD

#### **Building Heights Plan**



# Housing Mix



#### Street Scene (from Windlesham Road)



# Street Elevation (from within the site)



# Street Elevations (from within the site)



#### **Proposed Site Sections**



Proposed Section DD

# Plot 3 Plans & Elevations



# Plot 4 Plans & Elevations



#### Plot 5 Plans & Elevations



#### Plots 6&12 Plans & Elevations



#### Plots 7-11 Plans & Elevations





#### Plots 13&14 Plans & Elevations









#### Plots 15&16 Plans & Elevations









#### Plot 17 Plans & Elevations



#### Plot 18 Plans & Elevations



#### Plan 19 Plans & Elevations



#### Plot 20 Plans & Elevations















#### Proposed CGI's



















#### **Existing Views & Photos**