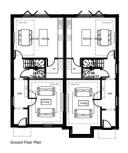

# 22/1001 Westcroft Park Farm Windlesham Road Chobham Woking Surrey GU24 8SN Plans & Photos

#### Location Plan



#### Existing site sections





Existing Section CC



Existing Section DD

#### **Building Heights Plan**



# Housing Mix



#### Street Scene (from Windlesham Road)



# Street Elevation (from within the site)



# Street Elevations (from within the site)



#### **Proposed Site Sections**



Proposed Section DD

# Plot 3 Plans & Elevations



# Plot 4 Plans & Elevations



#### Plot 5 Plans & Elevations



#### Plots 6&12 Plans & Elevations



#### Plots 7-11 Plans & Elevations





#### Plots 13&14 Plans & Elevations









#### Plots 15&16 Plans & Elevations









#### Plot 17 Plans & Elevations



#### Plot 18 Plans & Elevations



#### Plan 19 Plans & Elevations



#### Plot 20 Plans & Elevations















#### Proposed CGI's



















#### **Existing Views & Photos**