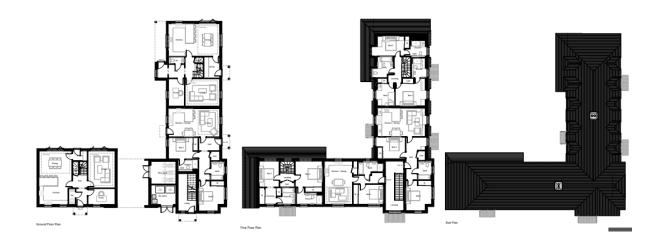

# 22/1001 Westcroft Park Farm Windlesham Road Chobham Woking Surrey GU24 8SN Plans & Photos

#### Location Plan



#### Existing site sections





Existing Section CC



Existing Section DD

#### **Building Heights Plan**



# Housing Mix



#### Street Scene (from Windlesham Road)



# Street Elevation (from within the site)



# Street Elevations (from within the site)



#### **Proposed Site Sections**



Proposed Section DD

# Plot 3 Plans & Elevations



# Plot 4 Plans & Elevations



#### Plot 5 Plans & Elevations



#### Plots 6&12 Plans & Elevations



#### Plots 7-11 Plans & Elevations





#### Plots 13&14 Plans & Elevations









#### Plots 15&16 Plans & Elevations









#### Plot 17 Plans & Elevations



#### Plot 18 Plans & Elevations



#### Plan 19 Plans & Elevations



#### Plot 20 Plans & Elevations















#### Proposed CGI's



















#### **Existing Views & Photos**