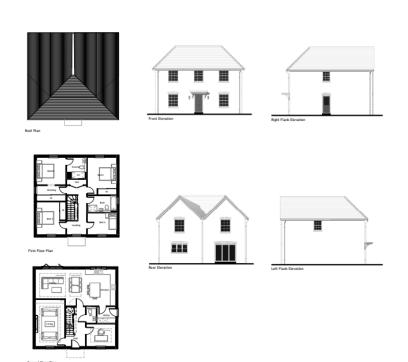

# 22/1001 Westcroft Park Farm Windlesham Road Chobham Woking Surrey GU24 8SN Plans & Photos

#### Location Plan



#### Existing site sections





Existing Section CC



Existing Section DD

#### **Building Heights Plan**



# Housing Mix



#### Street Scene (from Windlesham Road)



# Street Elevation (from within the site)



# Street Elevations (from within the site)



#### **Proposed Site Sections**



Proposed Section DD

# Plot 3 Plans & Elevations



# Plot 4 Plans & Elevations



#### Plot 5 Plans & Elevations



#### Plots 6&12 Plans & Elevations



#### Plots 7-11 Plans & Elevations





#### Plots 13&14 Plans & Elevations









#### Plots 15&16 Plans & Elevations









#### Plot 17 Plans & Elevations



#### Plot 18 Plans & Elevations



#### Plan 19 Plans & Elevations



#### Plot 20 Plans & Elevations















#### Proposed CGI's



















#### **Existing Views & Photos**