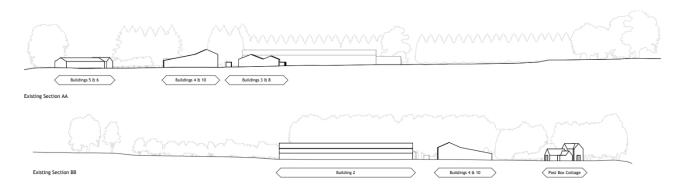

# 22/1001 Westcroft Park Farm Windlesham Road Chobham Woking Surrey GU24 8SN Plans & Photos

#### Location Plan



#### Existing site sections





Existing Section CC



Existing Section DD

#### **Building Heights Plan**



# Housing Mix



#### Street Scene (from Windlesham Road)



# Street Elevation (from within the site)



# Street Elevations (from within the site)



#### **Proposed Site Sections**



Proposed Section DD

# Plot 3 Plans & Elevations



# Plot 4 Plans & Elevations



#### Plot 5 Plans & Elevations



#### Plots 6&12 Plans & Elevations



#### Plots 7-11 Plans & Elevations





#### Plots 13&14 Plans & Elevations









#### Plots 15&16 Plans & Elevations









#### Plot 17 Plans & Elevations



#### Plot 18 Plans & Elevations



#### Plan 19 Plans & Elevations



#### Plot 20 Plans & Elevations















#### Proposed CGI's



















#### **Existing Views & Photos**