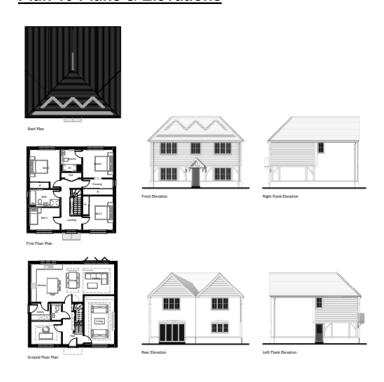

22/1001 Westcroft Park Farm Windlesham Road Chobham Woking Surrey GU24 8SN Plans & Photos

#### Location Plan



#### Existing site sections





Existing Section CC



Existing Section DD

#### **Building Heights Plan**



# Housing Mix



#### Street Scene (from Windlesham Road)



# Street Elevation (from within the site)



# Street Elevations (from within the site)



#### **Proposed Site Sections**



Proposed Section DD

# Plot 3 Plans & Elevations



# Plot 4 Plans & Elevations



#### Plot 5 Plans & Elevations



#### Plots 6&12 Plans & Elevations



#### Plots 7-11 Plans & Elevations





#### Plots 13&14 Plans & Elevations









#### Plots 15&16 Plans & Elevations









#### Plot 17 Plans & Elevations



#### Plot 18 Plans & Elevations



#### Plan 19 Plans & Elevations



#### Plot 20 Plans & Elevations















#### Proposed CGI's



















#### **Existing Views & Photos**