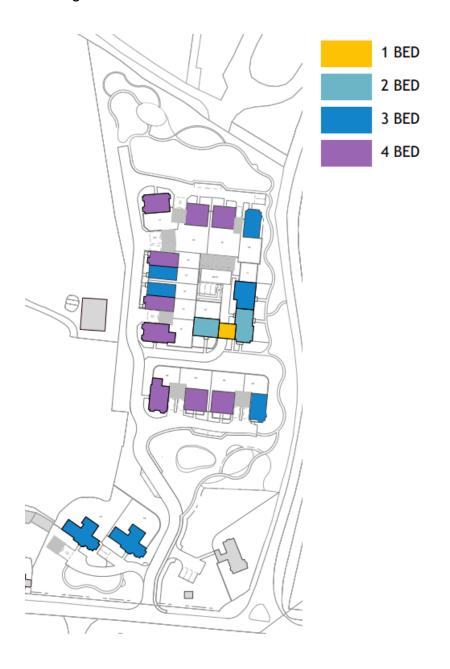

# 22/1001 Westcroft Park Farm Windlesham Road Chobham Woking Surrey GU24 8SN Plans & Photos

#### Location Plan



#### Existing site sections





Existing Section CC



Existing Section DD

#### **Building Heights Plan**



# Housing Mix



#### Street Scene (from Windlesham Road)



# Street Elevation (from within the site)



# Street Elevations (from within the site)



#### **Proposed Site Sections**



Proposed Section DD

# Plot 3 Plans & Elevations



# Plot 4 Plans & Elevations



#### Plot 5 Plans & Elevations



#### Plots 6&12 Plans & Elevations



#### Plots 7-11 Plans & Elevations





#### Plots 13&14 Plans & Elevations









#### Plots 15&16 Plans & Elevations









#### Plot 17 Plans & Elevations



#### Plot 18 Plans & Elevations



#### Plan 19 Plans & Elevations



#### Plot 20 Plans & Elevations















#### Proposed CGI's



















#### **Existing Views & Photos**