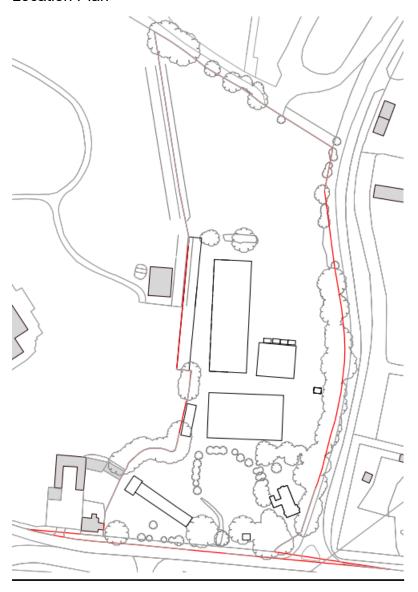

# 22/1001 Westcroft Park Farm Windlesham Road Chobham Woking Surrey GU24 8SN Plans & Photos

#### Location Plan



#### Existing site sections





Existing Section CC



Existing Section DD

#### **Building Heights Plan**



# Housing Mix



#### Street Scene (from Windlesham Road)



# Street Elevation (from within the site)



# Street Elevations (from within the site)



#### **Proposed Site Sections**



Proposed Section DD

# Plot 3 Plans & Elevations



# Plot 4 Plans & Elevations



#### Plot 5 Plans & Elevations



#### Plots 6&12 Plans & Elevations



#### Plots 7-11 Plans & Elevations





#### Plots 13&14 Plans & Elevations









#### Plots 15&16 Plans & Elevations









#### Plot 17 Plans & Elevations



#### Plot 18 Plans & Elevations



#### Plan 19 Plans & Elevations



#### Plot 20 Plans & Elevations















#### Proposed CGI's



















#### **Existing Views &