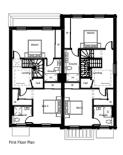

# 22/1001 Westcroft Park Farm Windlesham Road Chobham Woking Surrey GU24 8SN Plans & Photos

#### Location Plan



#### Existing site sections





Existing Section CC



Existing Section DD

#### **Building Heights Plan**



# Housing Mix



#### Street Scene (from Windlesham Road)



# Street Elevation (from within the site)



# Street Elevations (from within the site)



#### **Proposed Site Sections**



Proposed Section DD

# Plot 3 Plans & Elevations



# Plot 4 Plans & Elevations



#### Plot 5 Plans & Elevations



#### Plots 6&12 Plans & Elevations



#### Plots 7-11 Plans & Elevations





#### Plots 13&14 Plans & Elevations









#### Plots 15&16 Plans & Elevations









#### Plot 17 Plans & Elevations



#### Plot 18 Plans & Elevations



#### Plan 19 Plans & Elevations



#### Plot 20 Plans & Elevations















#### Proposed CGI's



















#### **Existing Views & Photos**