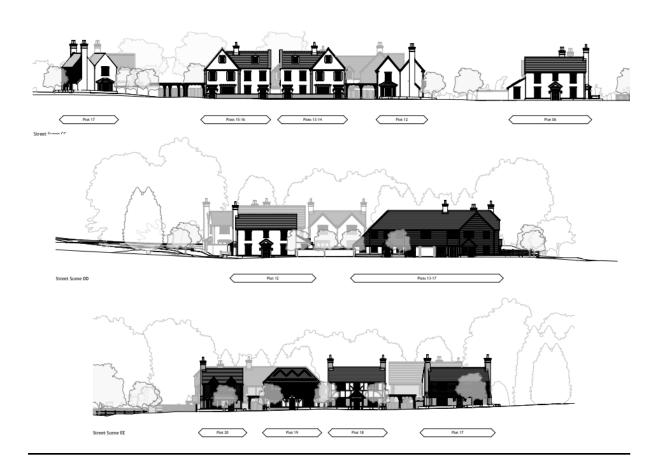

#### Street Scene (from Windlesham Road)

# Street Elevation (from within the site)

# Street Elevations (from within the site)