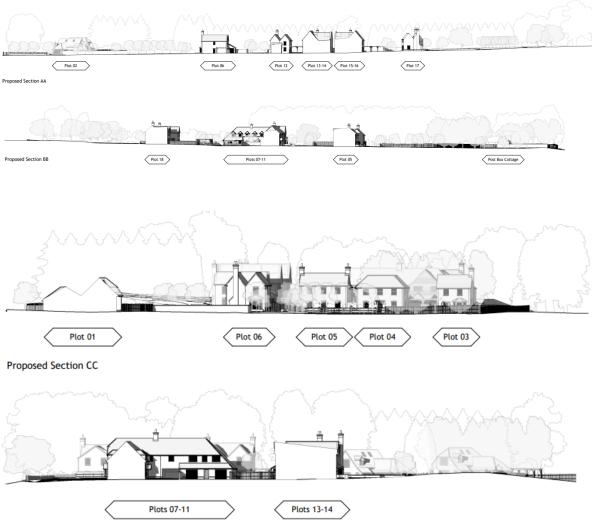

# 22/1001 Westcroft Park Farm Windlesham Road Chobham Woking Surrey GU24 8SN Plans & Photos

#### Location Plan



#### Existing site sections





Existing Section CC



Existing Section DD

#### **Building Heights Plan**



# Housing Mix



#### Street Scene (from Windlesham Road)



# Street Elevation (from within the site)



# Street Elevations (from within the site)



#### **Proposed Site Sections**



Proposed Section DD

# Plot 3 Plans & Elevations



# Plot 4 Plans & Elevations



#### Plot 5 Plans & Elevations



#### Plots 6&12 Plans & Elevations



#### Plots 7-11 Plans & Elevations





#### Plots 13&14 Plans & Elevations









#### Plots 15&16 Plans & Elevations









#### Plot 17 Plans & Elevations



#### Plot 18 Plans & Elevations



#### Plan 19 Plans & Elevations



#### Plot 20 Plans & Elevations















#### Proposed CGI's



















#### **Existing Views & Photos**