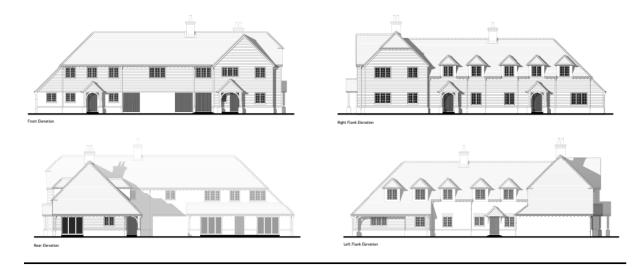

# 22/1001 Westcroft Park Farm Windlesham Road Chobham Woking Surrey GU24 8SN Plans & Photos

#### Location Plan



#### Existing site sections





Existing Section CC



Existing Section DD

#### **Building Heights Plan**



# Housing Mix



#### Street Scene (from Windlesham Road)



# Street Elevation (from within the site)



# Street Elevations (from within the site)



#### **Proposed Site Sections**



Proposed Section DD

# Plot 3 Plans & Elevations



# Plot 4 Plans & Elevations



#### Plot 5 Plans & Elevations



#### Plots 6&12 Plans & Elevations



#### Plots 7-11 Plans & Elevations





#### Plots 13&14 Plans & Elevations









#### Plots 15&16 Plans & Elevations









#### Plot 17 Plans & Elevations



#### Plot 18 Plans & Elevations



#### Plan 19 Plans & Elevations



#### Plot 20 Plans & Elevations















#### Proposed CGI's



















#### **Existing Views & Photos**