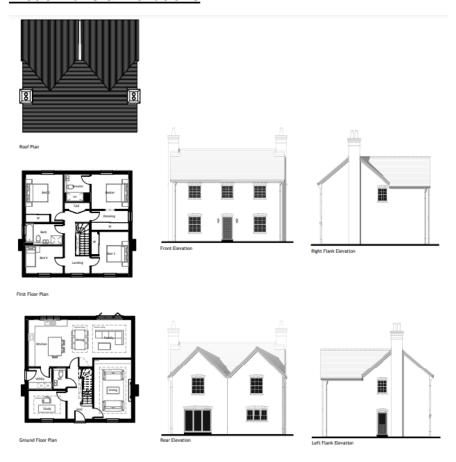

# 22/1001 Westcroft Park Farm Windlesham Road Chobham Woking Surrey GU24 8SN Plans & Photos

#### Location Plan



#### Existing site sections





Existing Section CC



Existing Section DD

#### **Building Heights Plan**



# Housing Mix



#### Street Scene (from Windlesham Road)



# Street Elevation (from within the site)



# Street Elevations (from within the site)



#### **Proposed Site Sections**



Proposed Section DD

# Plot 3 Plans & Elevations



# Plot 4 Plans & Elevations



#### Plot 5 Plans & Elevations



#### Plots 6&12 Plans & Elevations



#### Plots 7-11 Plans & Elevations





#### Plots 13&14 Plans & Elevations









#### Plots 15&16 Plans & Elevations









#### Plot 17 Plans & Elevations



#### Plot 18 Plans & Elevations



#### Plan 19 Plans & Elevations



#### Plot 20 Plans & Elevations















#### Proposed CGI's



















#### **Existing Views & Photos**